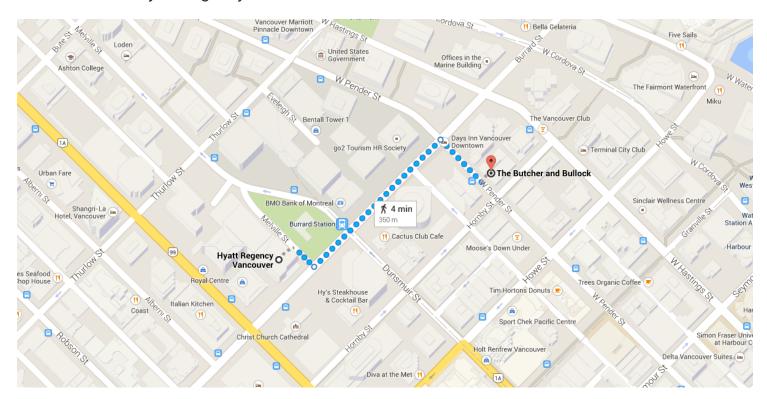

## Directions from Hyatt Regency Vancouver to The Butcher and Bullock

## Hyatt Regency Vancouver

Use caution - may involve errors or sections not suited for walking

655 Burrard Street, Vancouver, BC V6C 2R7, Canada

1. Head southeast on Melville St toward Burrard St

2. Turn left onto Burrard St

230 m

3. Turn right onto W Pender St

1 Destination will be on the left

## The Butcher and Bullock

911 West Pender Street, Vancouver, BC V6J 1W9, Canada

These directions are for planning purposes only. You may find that construction projects, traffic, weather, or other events may cause conditions to differ from the map results, and you should plan your route accordingly. You must obey all signs or notices regarding your route.